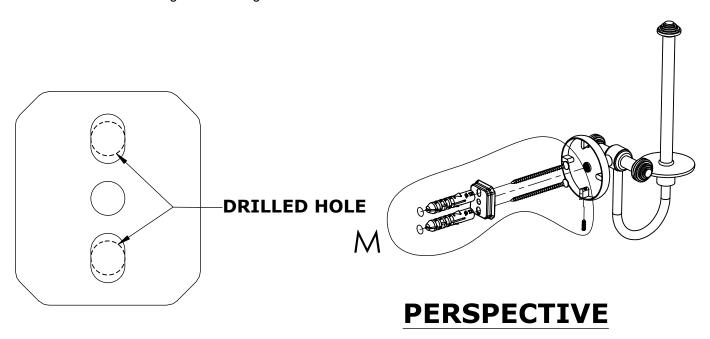

## Step 1: Drill holes in Wall for screw anchors and attach Mounting Plate to Wall

Determine your desired location for installation and make a mark for the location of the mounting plate. Remove mounting plate from backplate by loosening set screw in backplate as pictured below. Place center hole of mounting plate over mark made above. Make 2 marks where mounting screws will be placed as shown below. Drill hole at each of the marks. (You may substitute other style mounting anchors or screws if desired). Place anchors into the holes made. Place mounting plate over holes and secure to mounting surface using screws as shown below.