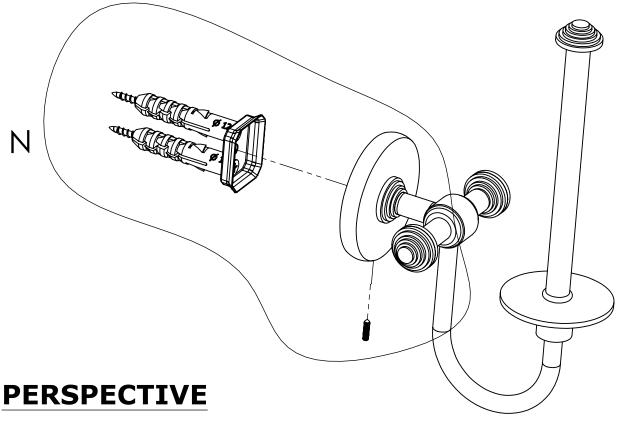

## **Step 2:** Attach Bracket to Mounting Plate.

Place bracket on mounting plate and secure by tightening set screw as shown below.

No portion of this document or any artwork contained herein should reproduced in any way without the written conset of ALLIED BRASS INC.