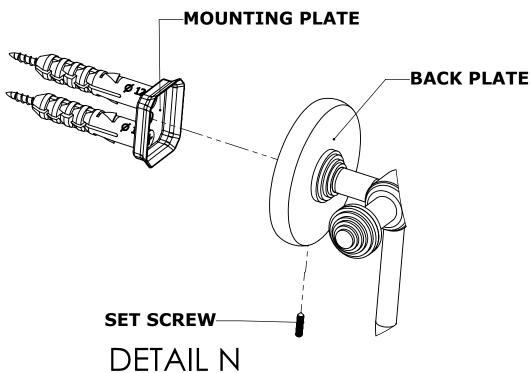

## **Step 2:** Attach Bracket to Mounting Plate.

Place bracket on mounting plate and secure by tightening set screw as shown below.

No portion of this document or any artwork contained herein should reproduced in any way without the written conset of ALLIED BRASS INC.