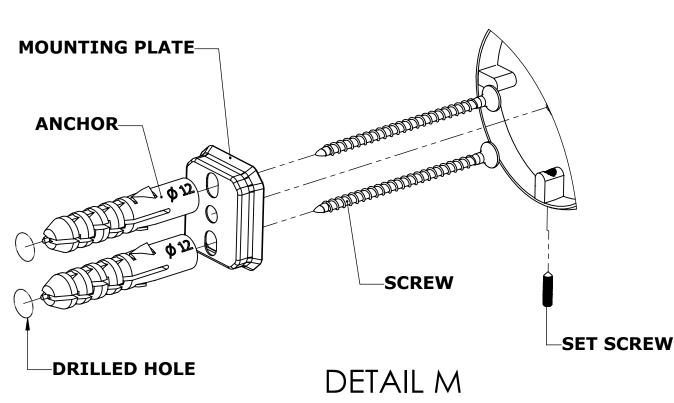

## Step 1: Drill holes in Wall for screw anchors and attach Mounting Plate to Wall

Determine your desired location for installation and make a mark for the location of the mounting plate. Remove mounting plate from backplate by loosening set screw in backplate as pictured below. Place center hole of mounting plate over mark made above. Make 2 marks where mounting screws will be placed as shown below. Drill hole at each of the marks. (You may substitute other style mounting anchors or screws if desired). Place anchors into the holes made. Place mounting plate over holes and secure to mounting surface using screws as shown below.